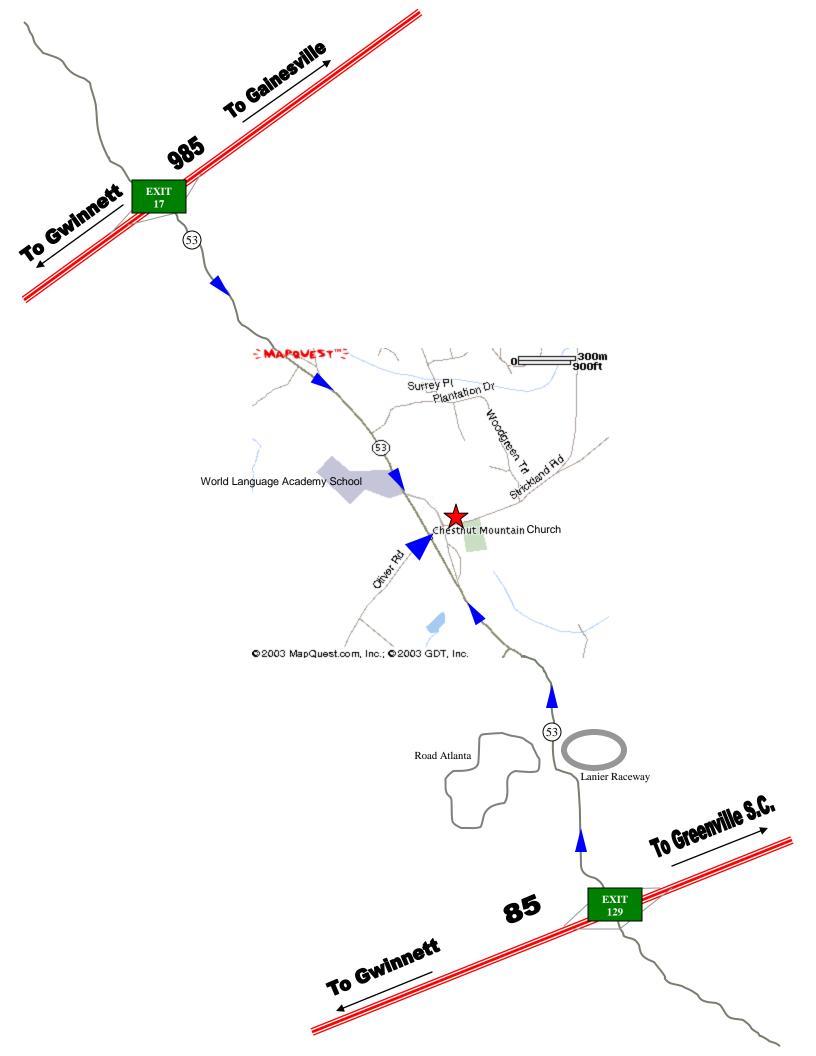

# 4903 Chestnut Mountain Circle Flowery Branch, GA. 30542

# From 1985 (Approximately 4.3 miles to Church)

Exit 17 and go East on Highway 53 toward Winder Continue straight passing Publix on Right Pass World Language Academy School on Right Pass Chestnut Mountain Academy Take the next Left onto Strickland Rd at Red Light #2. Turn right at 4 way stop. Turn left in church parking lot. Meetings held in the Chapel Building

### From I85

### (Approximately 6.5 miles to Church)

Exit 129 and go West on Highway 53 toward Oakwood and Lanier Raceway Continue straight passing Lanier Raceway on Right Pass Fire Station #12 on Left Take the next Right onto Strickland Rd at Red Light #2 Turn right at 4 way stop Turn left in church parking lot Meetings held in the Chapel Building

# Map on Back